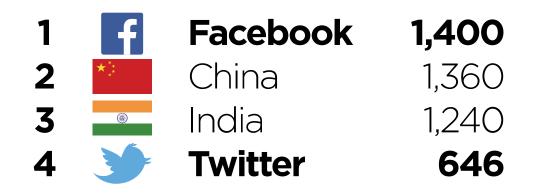

# ENGAGING & INSPIRING

| 1  | f        | Facebook  | 1,400 |
|----|----------|-----------|-------|
| 2  | *:       | China     | 1,360 |
| 3  | <b>(</b> | India     | 1,240 |
| 4  | 3        | Twitter   | 646   |
| 5  |          | USA       | 318   |
| 6  |          | Indonesia | 247   |
| 7  |          | Brazil    | 202   |
| 8  | C        | Pakistan  | 186   |
| 9  |          | Nigeria   | 173   |
| 10 |          | Instagram | 152   |