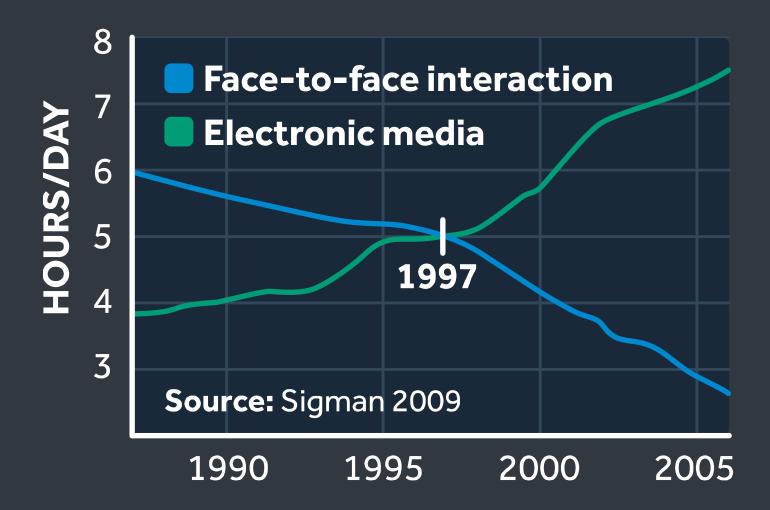

#### CHANGE FATIGUE

#### Helping grandma with the controller

#### CHANGE APATHY