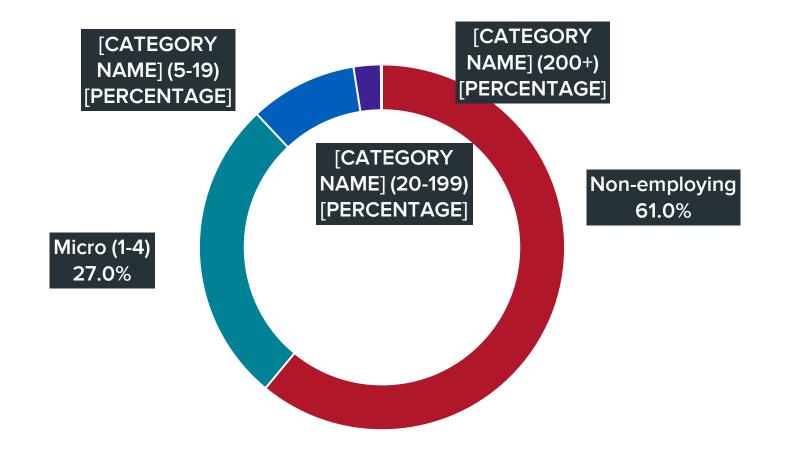

y)
(accessibility)
(variety)
(employability)



#### Maslow's Hierarchy of Needs





#### Maslow's Hierarchy of Needs





#### Maslow's Hierarchy of Needs







# ENGAGING & INSPIRING

















| 1  | f        | Facebook  | 1,400 |
|----|----------|-----------|-------|
| 2  | *:       | China     | 1,360 |
| 3  | <b>(</b> | India     | 1,240 |
| 4  | 3        | Twitter   | 646   |
| 5  |          | USA       | 318   |
| 6  |          | Indonesia | 247   |
| 7  |          | Brazil    | 202   |
| 8  | C        | Pakistan  | 186   |
| 9  |          | Nigeria   | 173   |
| 10 |          | Instagram | 152   |









# DIGITAL





# GLOBAL





# MOBILE





# VISUAL





# SOCIAL









# MANAGING & LEADING

### BUSINESSES IN AUSTRALIA - ACTIVELY TRADING





























### SMALL BUSINESS NATION





### SURVIVAL RATES

### 

3 year survival rate – new businesses

### 

















## TRAINING & COMMUNICATING











### SCREENAGERS









### **GENERATION ALPHA**





















### **1. CANDY CRUSH SAGA**



































# Mark McCrindle



twitter.com /markmccrindle



facebook.com /mccrindleresearch



blog.mccrindle .com.au



youtube.com /mccrindleresearch