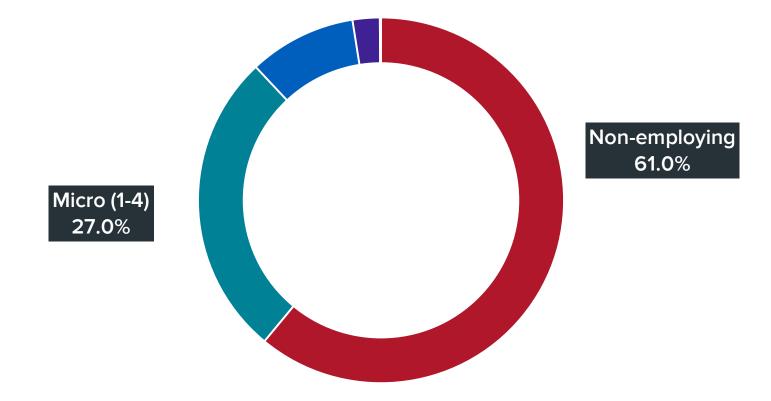

y)
(community)
(accessibility)
(variety)
(employability)



#### Maslow's Hierarchy of Needs





#### Maslow's Hierarchy of Needs





#### Maslow's Hierarchy of Needs







# ENGAGING & INSPIRING

















| 1  | f        | Facebook  | 1,400 |
|----|----------|-----------|-------|
| 2  | *:       | China     | 1,360 |
| 3  | <b>(</b> | India     | 1,240 |
| 4  | 3        | Twitter   | 646   |
| 5  |          | USA       | 318   |
| 6  |          | Indonesia | 247   |
| 7  |          | Brazil    | 202   |
| 8  | C        | Pakistan  | 186   |
| 9  |          | Nigeria   | 173   |
| 10 |          | Instagram | 152   |









# DIGITAL





# GLOBAL





# MOBILE





# VISUAL





# SOCIAL









# MANAGING & LEADING

### BUSINESSES IN AUSTRALIA - ACTIVELY TRADING





























### SMALL BUSINESS NATION





### SURVIVAL RATES

### 

3 year survival rate – new businesses

### 

















## TRAINING & COMMUNICATING











### SCREENAGERS









### **GENERATION ALPHA**





















### **1. CANDY CRUSH SAGA**



































# Mark McCrindle



twitter.com /markmccrindle



facebook.com /mccrindleresearch



blog.mccrindle .com.au



youtube.com /mccrindleresearch