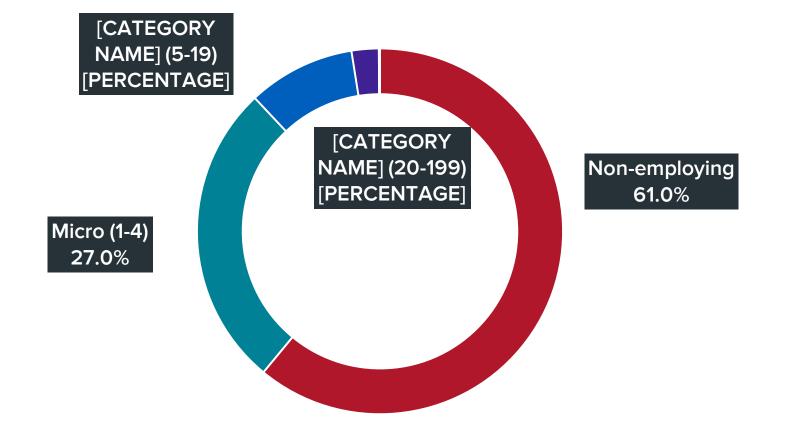

unity)
(accessibility)
(variety)
(employability)



#### Maslow's Hierarchy of Needs





#### Maslow's Hierarchy of Needs





#### Maslow's Hierarchy of Needs







# ENGAGING & INSPIRING

















| 1  | f        | Facebook  | 1,400 |
|----|----------|-----------|-------|
| 2  | *:       | China     | 1,360 |
| 3  | <b>(</b> | India     | 1,240 |
| 4  | 3        | Twitter   | 646   |
| 5  |          | USA       | 318   |
| 6  |          | Indonesia | 247   |
| 7  |          | Brazil    | 202   |
| 8  | C        | Pakistan  | 186   |
| 9  |          | Nigeria   | 173   |
| 10 |          | Instagram | 152   |









# DIGITAL





# GLOBAL





# MOBILE





# VISUAL





# SOCIAL









# MANAGING & LEADING

### BUSINESSES IN AUSTRALIA - ACTIVELY TRADING





























### SMALL BUSINESS NATION





### SURVIVAL RATES

### 

3 year survival rate – new businesses

### 

















## TRAINING & COMMUNICATING











### SCREENAGERS









### **GENERATION ALPHA**





















### **1. CANDY CRUSH SAGA**



































# Mark McCrindle



twitter.com /markmccrindle



facebook.com /mccrindleresearch



blog.mccrindle .com.au



youtube.com /mccrindleresearch