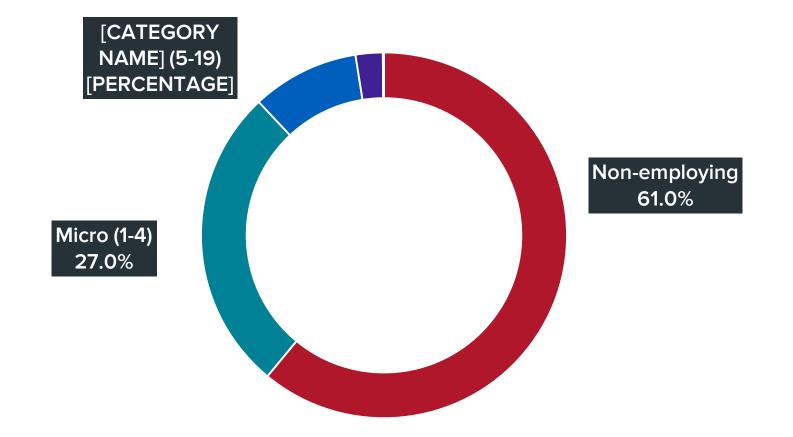

community)
(accessibility)
(variety)
(employability)



#### Maslow's Hierarchy of Needs





#### Maslow's Hierarchy of Needs





#### Maslow's Hierarchy of Needs







# ENGAGING & INSPIRING

















| 1  | f        | Facebook  | 1,400 |
|----|----------|-----------|-------|
| 2  | *:       | China     | 1,360 |
| 3  | <b>(</b> | India     | 1,240 |
| 4  | 3        | Twitter   | 646   |
| 5  |          | USA       | 318   |
| 6  |          | Indonesia | 247   |
| 7  |          | Brazil    | 202   |
| 8  | C        | Pakistan  | 186   |
| 9  |          | Nigeria   | 173   |
| 10 |          | Instagram | 152   |









# DIGITAL





# GLOBAL





# MOBILE





# VISUAL





# SOCIAL









# MANAGING & LEADING

### BUSINESSES IN AUSTRALIA - ACTIVELY TRADING





























### SMALL BUSINESS NATION





### SURVIVAL RATES

### 

3 year survival rate – new businesses

### 

















## TRAINING & COMMUNICATING











### SCREENAGERS









### **GENERATION ALPHA**





















### **1. CANDY CRUSH SAGA**



































# Mark McCrindle



twitter.com /markmccrindle



facebook.com /mccrindleresearch



blog.mccrindle .com.au



youtube.com /mccrindleresearch