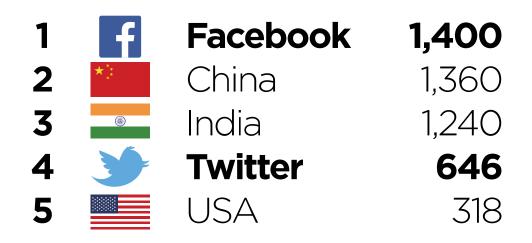

# ENGAGING & INSPIRING

| 1  | f        | Facebook  | 1,400 |
|----|----------|-----------|-------|
| 2  | *:       | China     | 1,360 |
| 3  | <b>(</b> | India     | 1,240 |
| 4  | 3        | Twitter   | 646   |
| 5  |          | USA       | 318   |
| 6  |          | Indonesia | 247   |
| 7  |          | Brazil    | 202   |
| 8  | C        | Pakistan  | 186   |
| 9  |          | Nigeria   | 173   |
| 10 |          | Instagram | 152   |