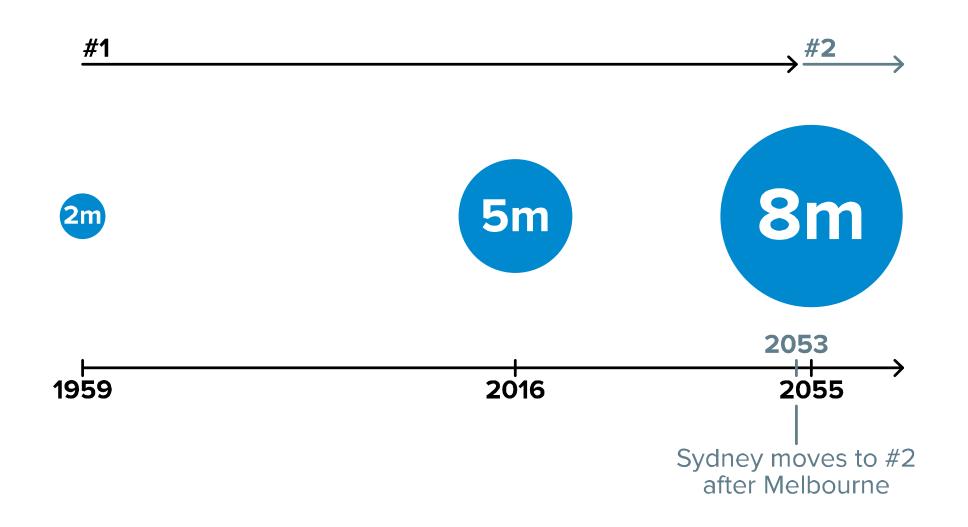

0.9                       |
| NSW |                  |                           |                             | 1.5                       |
| ACT |                  |                           |                             | 1.6                       |
| NT  |                  |                           |                             | 1.7                       |
| QLD |                  |                           |                             | 1.7                       |
| VIC |                  |                           |                             | 1.9                       |
| WA  |                  |                           |                             | 2.9                       |



#### **THE 2 MILLION CLUB**

# SydneyMelbourneBrisbanePerth1959197520082014























## Waking up each day knowing I don't live in Melbourne lifts my mood on an almost daily basis.

Peter, Tregear Heights





#### BIG AUSTRALIA DEMOGRAPHICALLY





#### **BIG AUSTRALIA** GEOGRAPHICALLY





















#### **AUSTRALIA**





#### **SYDNEY & MELBOURNE**





#### **NEW APPROVALS**







#### HOUSE PRICES EXCEEDING WAGES GROWTH





#### HOUSE PRICES EXCEEDING WAGES GROWTH





#### HOUSE PRICES EXCEEDING WAGES GROWTH



















# 17 17 5 15 17 15 15 15 1000 15 15 15 1000 1000 15 15 1000 1000 1000 1000 1000 1000 1000 1000 1000 1000 1000 1000 1000 1000 1000 1000 1000 1000 1000 1000 1000 1000 1000 1000 1000 1000 1000 1000 1000 1000 1000 1000 1000 1000 1000 1000 1000 1000 1000 1000 1000 1000 1000 1000 1000 1000 1000 1000 1000 1000 1000 1000 1000 1000 1000