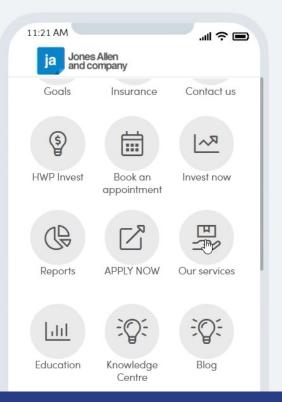

open-platform, white-label service to any AFSL/Advice business.



**Service your entire book** more economically and effectively with automated triaging for complex advice.



**Easily scale your advice business** and include your own products and services.



Attract new digitally-savvy clients and future-proof your business



**Expand your business**, broaden your offering and capture key referral partners.



**Engage, nurture, educate and advise clients** automatically until they need comprehensive advice.













# HUB<sup>24</sup>

# Digitising the client experience

Myprosperity showcase































Configure

## Mobile app

Drag and drop the items on the screen below. After saving, clients will need to refresh the app on their phone to view updates.

























































































# Machine Learning and Speech Analysis

## Applying our technology to increase productivity





# Important information

The information contained in this presentation is general information only and not financial product advice. It has been prepared without taking account of, or considering any person's objectives, financial situation, needs or circumstances. Accordingly, before acting on any of this information, the viewer should consider the appropriateness of the information having regard to their or their clients' objectives, financial situation and needs. Disclosure documents. including the IDPS Guide for HUB24 Invest, Product Disclosure Statement (PDS) for HUB24 Super, and PDS for the HUB24 Managed