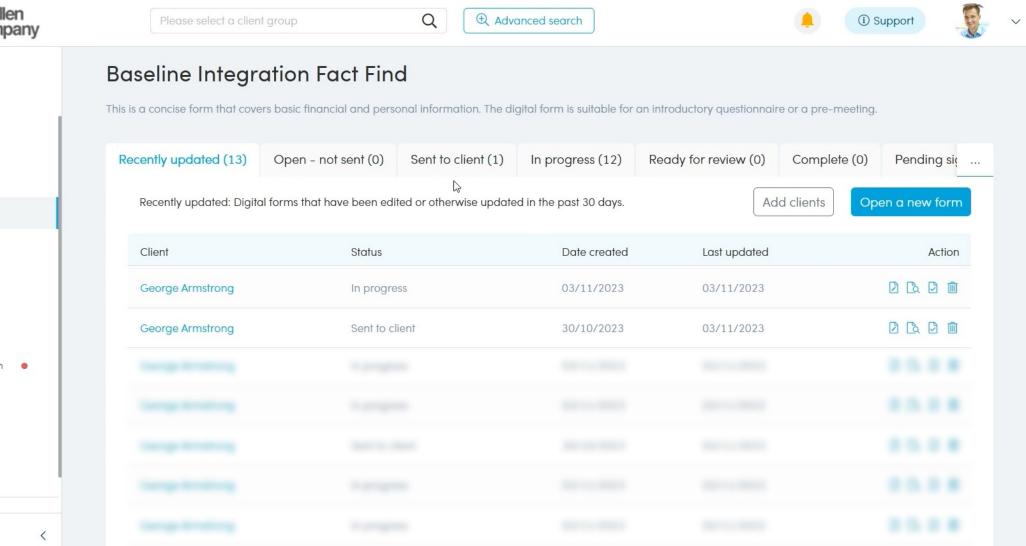

, white-label service to any AFSL/Advice business.



**Service your entire book** more economically and effectively with automated triaging for complex advice.



**Easily scale your advice business** and include your own products and services.



Attract new digitally-savvy clients and future-proof your business



**Expand your business**, broaden your offering and capture key referral partners.



**Engage, nurture, educate and advise clients** automatically until they need comprehensive advice.













# HUB<sup>24</sup>

# Digitising the client experience

Myprosperity showcase































Configure

## Mobile app

Drag and drop the items on the screen below. After saving, clients will need to refresh the app on their phone to view updates.

























































































# Machine Learning and Speech Analysis

## Applying our technology to increase productivity





# Important information

The information contained in this presentation is general information only and not financial product advice. It has been prepared without taking account of, or considering any person's objectives, financial situation, needs or circumstances. Accordingly, before acting on any of this information, the viewer should consider the appropriateness of the information having regard to their or their clients' objectives, financial situation and needs. Disclosure documents. including the IDPS Guide for HUB24 Invest, Product Disclosure Statement (PDS) for HUB24 Super, and PDS for the HUB24 Managed Portfolio Serv