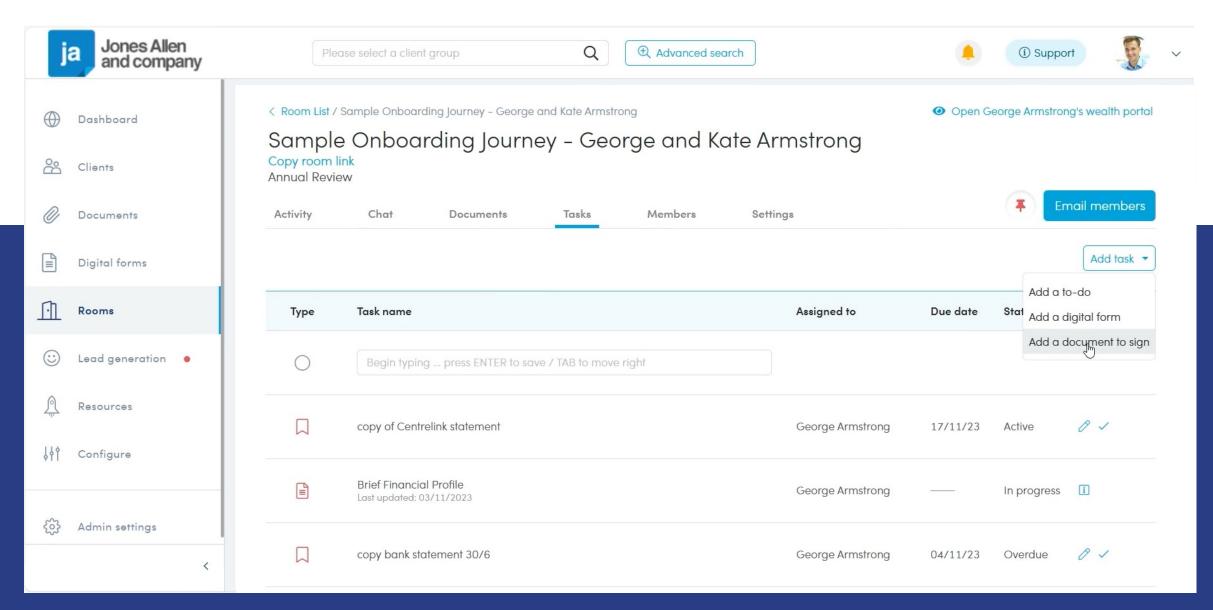

# Digitising the client experience

Myprosperity showcase

Configure

## Mobile app

Drag and drop the items on the screen below. After saving, clients will need to refresh the app on their phone to view updates.