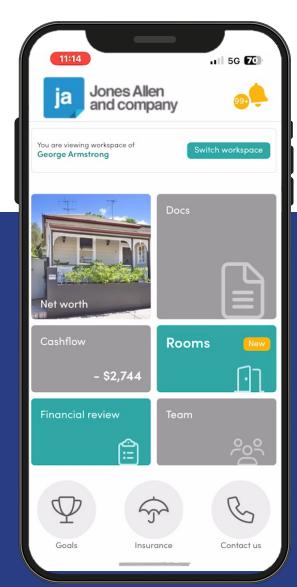

## Mobile app

Drag and drop the items on the screen below. After saving, clients will need to refresh the app on their phone to view updates.