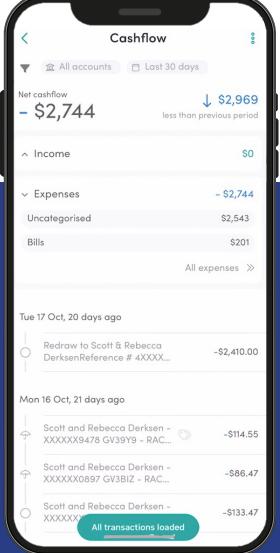

# Digitising the client experience

Myprosperity showcase

Configure

## Mobile app

Drag and drop the items on the screen below. After saving, clients will need to refresh the app on their phone to view updates.