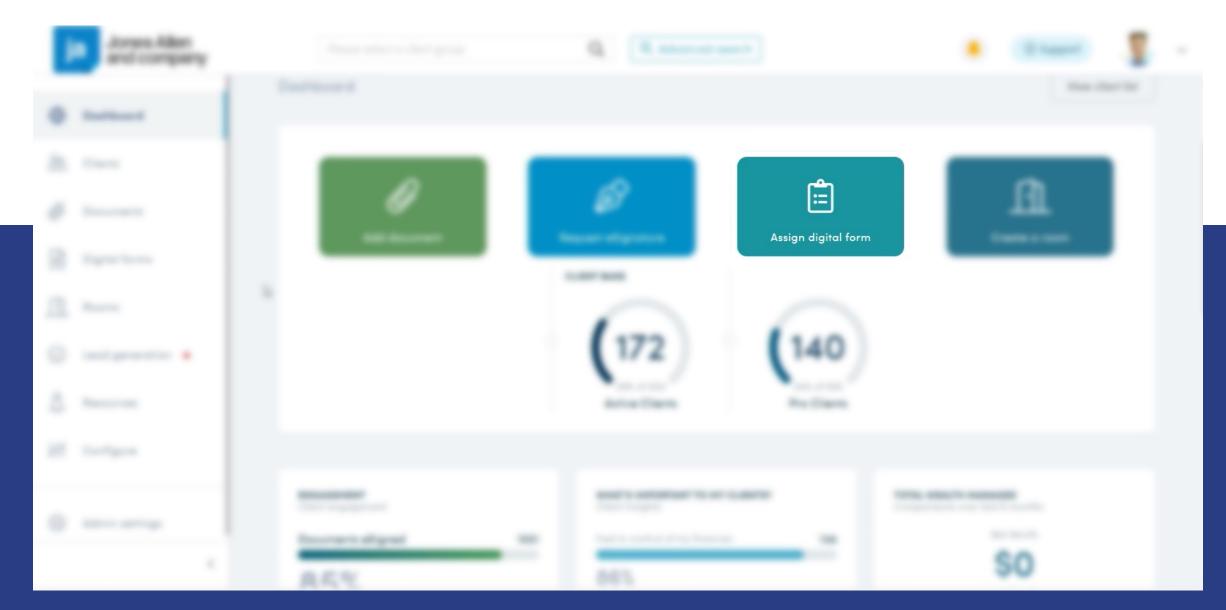

n-platform, white-label service to any AFSL/Advice business.



**Service your entire book** more economically and effectively with automated triaging for complex advice.



**Easily scale your advice business** and include your own products and services.



Attract new digitally-savvy clients and future-proof your business



**Expand your business**, broaden your offering and capture key referral partners.



**Engage, nurture, educate and advise clients** automatically until they need comprehensive advice.













# HUB<sup>24</sup>

# Digitising the client experience

Myprosperity showcase































Configure

## Mobile app

Drag and drop the items on the screen below. After saving, clients will need to refresh the app on their phone to view updates.

























































































# Machine Learning and Speech Analysis

## Applying our technology to increase productivity





# Important information

The information contained in this presentation is general information only and not financial product advice. It has been prepared without taking account of, or considering any person's objectives, financial situation, needs or circumstances. Accordingly, before acting on any of this information, the viewer should consider the appropriateness of the information having regard to their or their clients' objectives, financial situation and needs. Disclosure documents. including the IDPS Guide for HUB24 Invest, Product Disclosure Statement (PDS) for HUB24 Super, and PDS for the HUB24 Managed Port