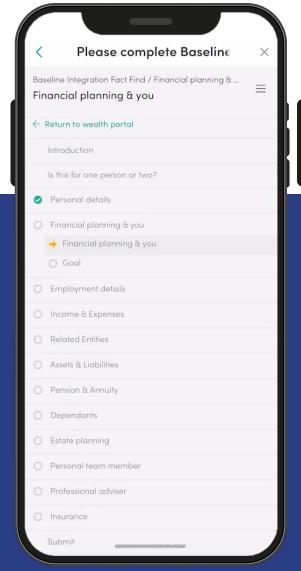

# Digitising the client experience

Myprosperity showcase

Configure

## Mobile app

Drag and drop the items on the screen below. After saving, clients will need to refresh the app on their phone to view updates.