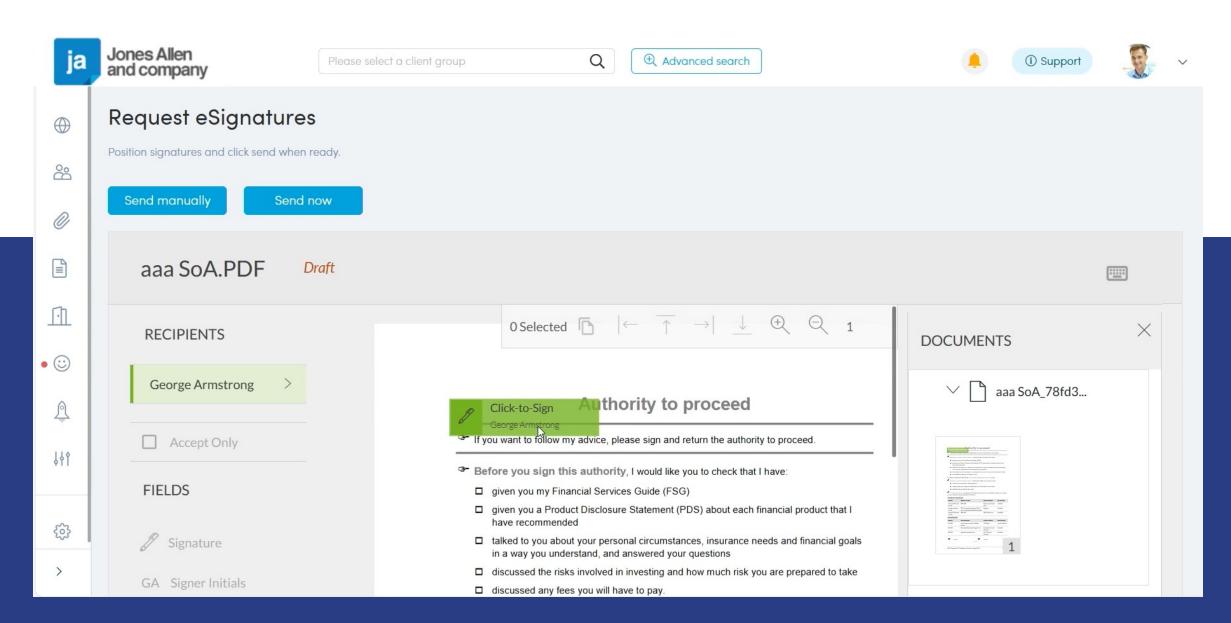

l service to any AFSL/Advice business.



**Service your entire book** more economically and effectively with automated triaging for complex advice.



**Easily scale your advice business** and include your own products and services.



Attract new digitally-savvy clients and future-proof your business



**Expand your business**, broaden your offering and capture key referral partners.



**Engage, nurture, educate and advise clients** automatically until they need comprehensive advice.













# HUB<sup>24</sup>

# Digitising the client experience

Myprosperity showcase































Configure

## Mobile app

Drag and drop the items on the screen below. After saving, clients will need to refresh the app on their phone to view updates.

























































































# Machine Learning and Speech Analysis

## Applying our technology to increase productivity





# Important information

The information contained in this presentation is general information only and not financial product advice. It has been prepared without taking account of, or considering any person's objectives, financial situation, needs or circumstances. Accordingly, before acting on any of this information, the viewer should consider the appropriateness of the information having regard to their or their clients' objectives, financial situation and needs. Disclosure documents. including the IDPS Guide for HUB24 Invest, Product Disclosure Statement (PDS) for HUB24 Super, and PDS for the HUB24 Managed Portfolio Service, as well