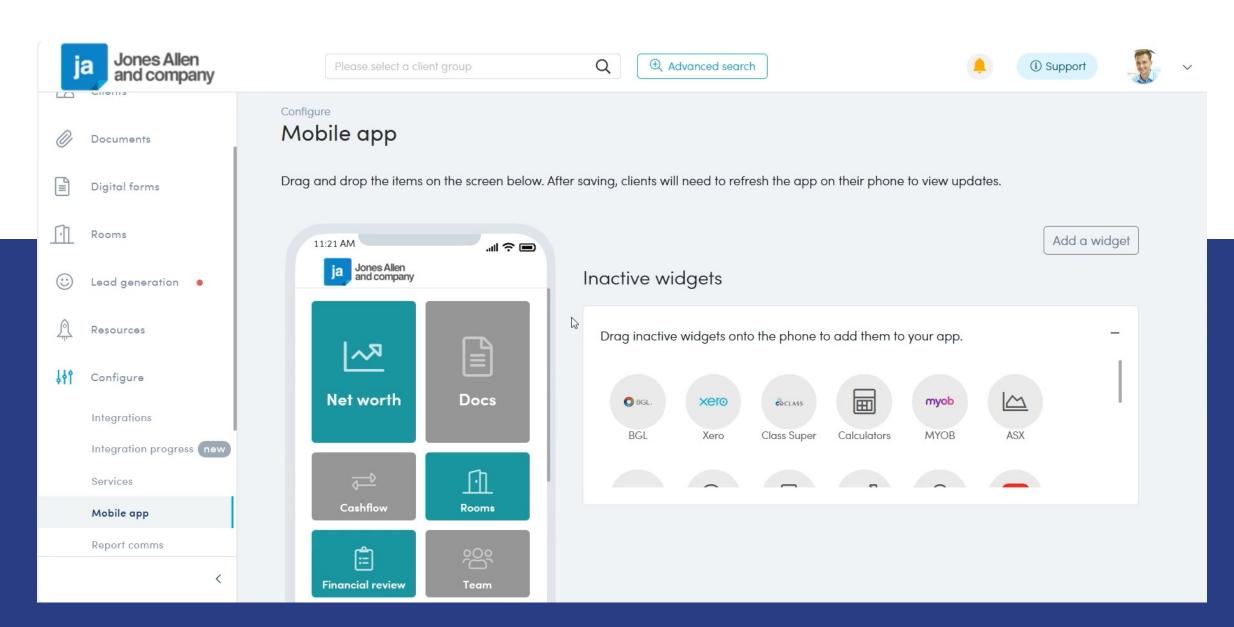

## Mobile app

Drag and drop the items on the screen below. After saving, clients will need to refresh the app on their phone to view updates.