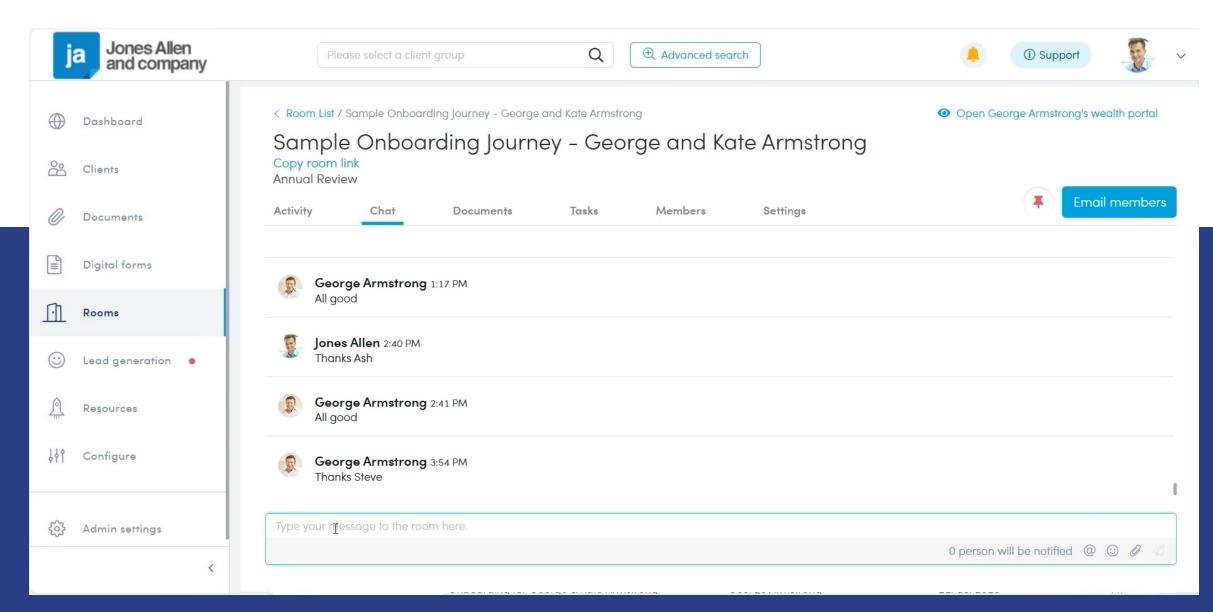

vice business.



**Service your entire book** more economically and effectively with automated triaging for complex advice.



**Easily scale your advice business** and include your own products and services.



Attract new digitally-savvy clients and future-proof your business



**Expand your business**, broaden your offering and capture key referral partners.



**Engage, nurture, educate and advise clients** automatically until they need comprehensive advice.













# HUB<sup>24</sup>

# Digitising the client experience

Myprosperity showcase































Configure

## Mobile app

Drag and drop the items on the screen below. After saving, clients will need to refresh the app on their phone to view updates.

























































































# Machine Learning and Speech Analysis

## Applying our technology to increase productivity





# Important information

The information contained in this presentation is general information only and not financial product advice. It has been prepared without taking account of, or considering any person's objectives, financial situation, needs or circumstances. Accordingly, before acting on any of this information, the viewer should consider the appropriateness of the information having regard to their or their clients' objectives, financial situation and needs. Disclosure documents. including the IDPS Guide for HUB24 Invest, Product Disclosure Statement (PDS) for HUB24 Super, and PDS for the HUB24 Managed Portfolio Service, as well as target market determ