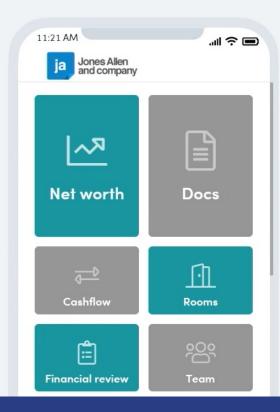

s an open-platform, white-label service to any AFSL/Advice business.



**Service your entire book** more economically and effectively with automated triaging for complex advice.



**Easily scale your advice business** and include your own products and services.



Attract new digitally-savvy clients and future-proof your business



**Expand your business**, broaden your offering and capture key referral partners.



**Engage, nurture, educate and advise clients** automatically until they need comprehensive advice.













# HUB<sup>24</sup>

# Digitising the client experience

Myprosperity showcase































Configure

## Mobile app

Drag and drop the items on the screen below. After saving, clients will need to refresh the app on their phone to view updates.

























































































# Machine Learning and Speech Analysis

## Applying our technology to increase productivity





# Important information

The information contained in this presentation is general information only and not financial product advice. It has been prepared without taking account of, or considering any person's objectives, financial situation, needs or circumstances. Accordingly, before acting on any of this information, the viewer should consider the appropriateness of the information having regard to their or their clients' objectives, financial situation and needs. Disclosure documents. including the IDPS Guide for HUB24 Invest, Product Disclosure Statement (PDS) for HUB24 Super, and PDS for the HUB24 Mana