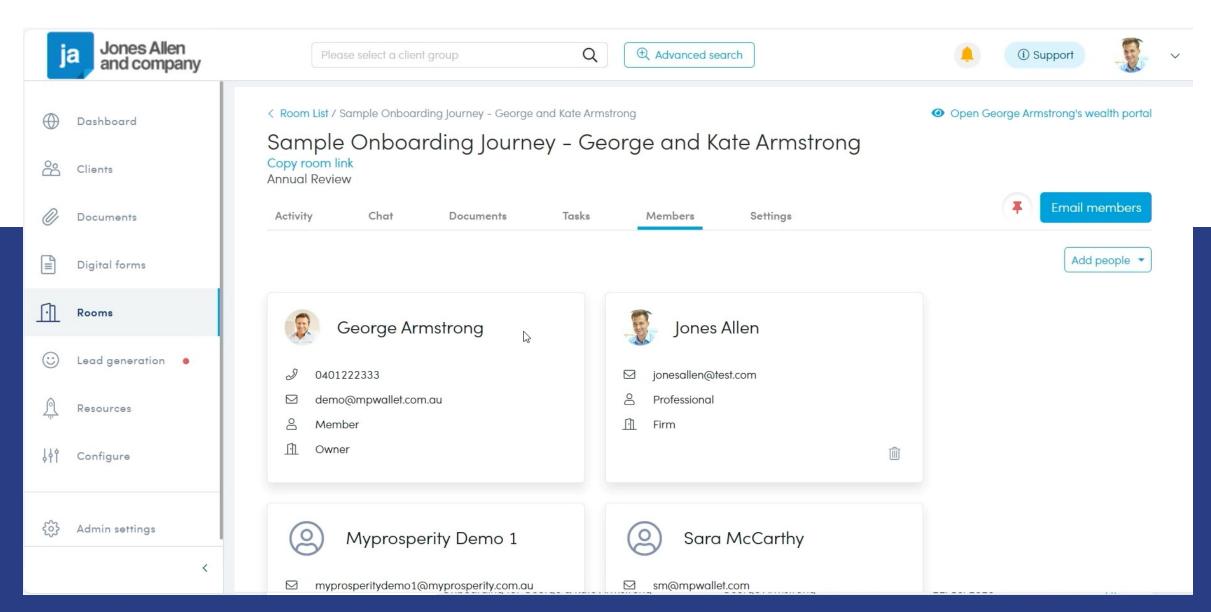

any AFSL/Advice business.



**Service your entire book** more economically and effectively with automated triaging for complex advice.



**Easily scale your advice business** and include your own products and services.



Attract new digitally-savvy clients and future-proof your business



**Expand your business**, broaden your offering and capture key referral partners.



**Engage, nurture, educate and advise clients** automatically until they need comprehensive advice.













# HUB<sup>24</sup>

# Digitising the client experience

Myprosperity showcase































Configure

## Mobile app

Drag and drop the items on the screen below. After saving, clients will need to refresh the app on their phone to view updates.

























































































# Machine Learning and Speech Analysis

## Applying our technology to increase productivity





# Important information

The information contained in this presentation is general information only and not financial product advice. It has been prepared without taking account of, or considering any person's objectives, financial situation, needs or circumstances. Accordingly, before acting on any of this information, the viewer should consider the appropriateness of the information having regard to their or their clients' objectives, financial situation and needs. Disclosure documents. including the IDPS Guide for HUB24 Invest, Product Disclosure Statement (PDS) for HUB24 Super, and PDS for the HUB24 Managed Portfolio Service, as well as target m