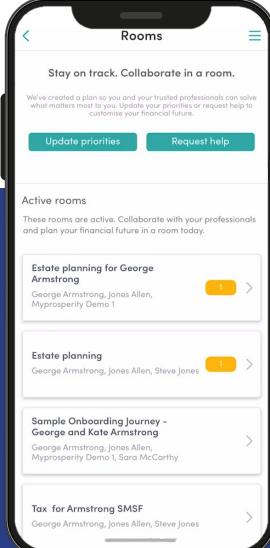

# Digitising the client experience

Myprosperity showcase

Configure

## Mobile app

Drag and drop the items on the screen below. After saving, clients will need to refresh the app on their phone to view updates.