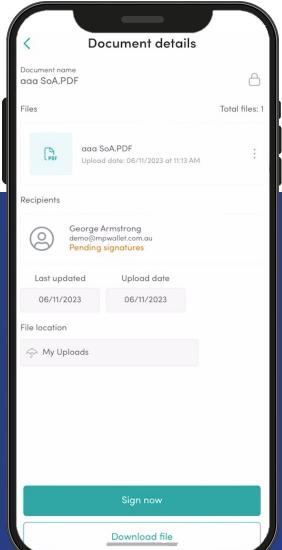

# Digitising the client experience

Myprosperity showcase

Configure

## Mobile app

Drag and drop the items on the screen below. After saving, clients will need to refresh the app on their phone to view updates.