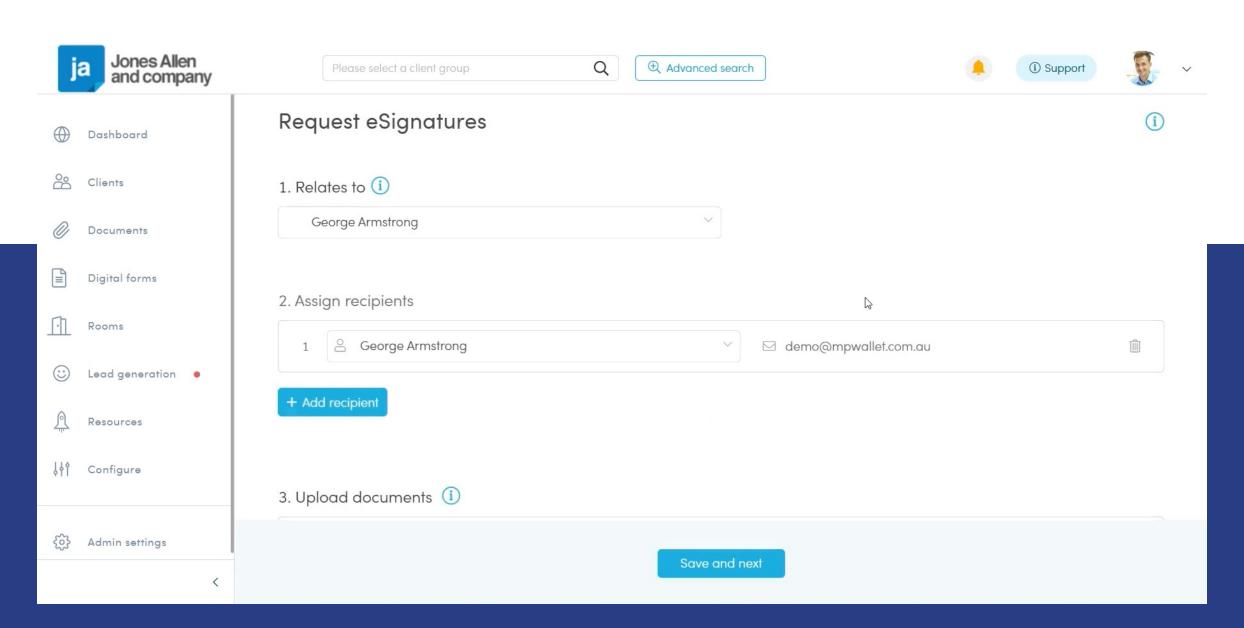

label service to any AFSL/Advice business.



**Service your entire book** more economically and effectively with automated triaging for complex advice.



**Easily scale your advice business** and include your own products and services.



Attract new digitally-savvy clients and future-proof your business



**Expand your business**, broaden your offering and capture key referral partners.



**Engage, nurture, educate and advise clients** automatically until they need comprehensive advice.













# HUB<sup>24</sup>

# Digitising the client experience

Myprosperity showcase































Configure

## Mobile app

Drag and drop the items on the screen below. After saving, clients will need to refresh the app on their phone to view updates.

























































































# Machine Learning and Speech Analysis

## Applying our technology to increase productivity





# Important information

The information contained in this presentation is general information only and not financial product advice. It has been prepared without taking account of, or considering any person's objectives, financial situation, needs or circumstances. Accordingly, before acting on any of this information, the viewer should consider the appropriateness of the information having regard to their or their clients' objectives, financial situation and needs. Disclosure documents. including the IDPS Guide for HUB24 Invest, Product Disclosure Statement (PDS) for HUB24 Super, and PDS for the HUB24 Managed Portfolio Service, as