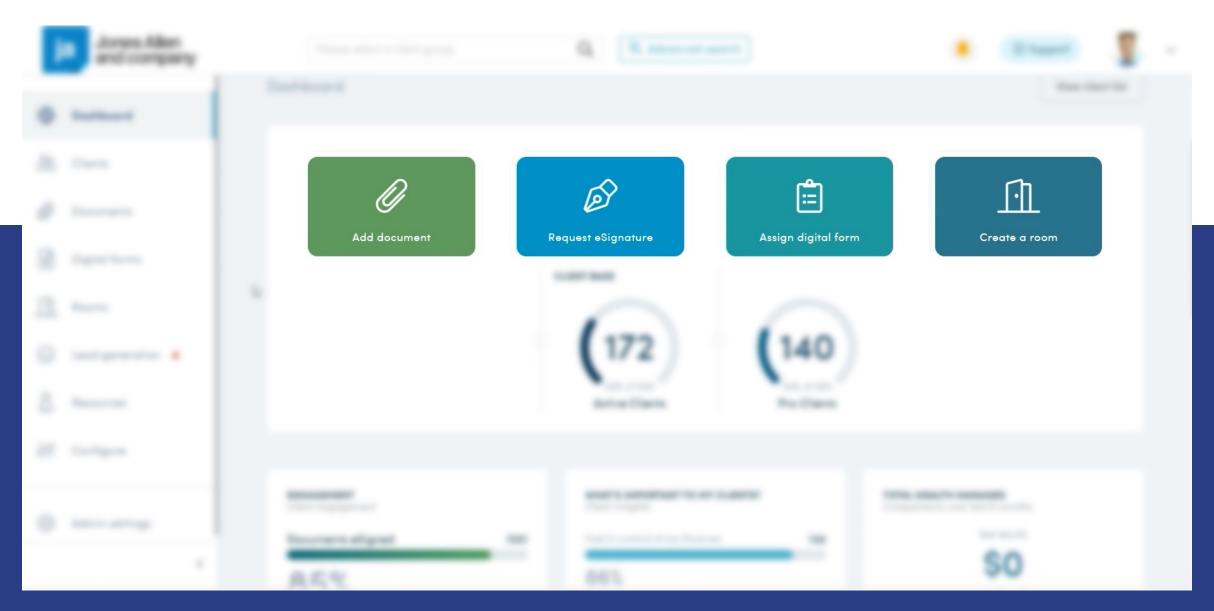

# Digitising the client experience

Myprosperity showcase

Configure

## Mobile app

Drag and drop the items on the screen below. After saving, clients will need to refresh the app on their phone to view updates.