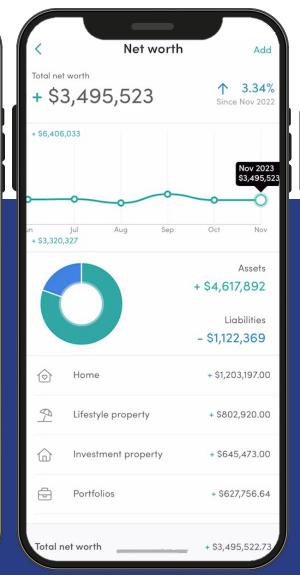

# Digitising the client experience

Myprosperity showcase

Configure

## Mobile app

Drag and drop the items on the screen below. After saving, clients will need to refresh the app on their phone to view updates.