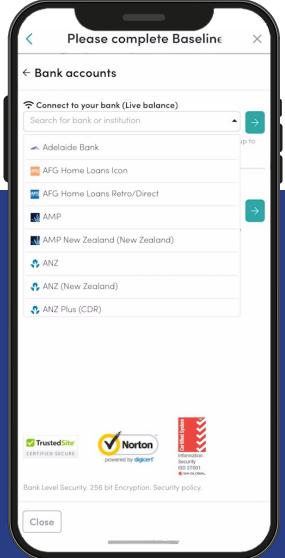

ice your entire book** more economically and effectively with automated triaging for complex advice.



**Easily scale your advice business** and include your own products and services.



Attract new digitally-savvy clients and future-proof your business



**Expand your business**, broaden your offering and capture key referral partners.



**Engage, nurture, educate and advise clients** automatically until they need comprehensive advice.













# HUB<sup>24</sup>

# Digitising the client experience

Myprosperity showcase































Configure

## Mobile app

Drag and drop the items on the screen below. After saving, clients will need to refresh the app on their phone to view updates.

























































































# Machine Learning and Speech Analysis

## Applying our technology to increase productivity





# Important information

The information contained in this presentation is general information only and not financial product advice. It has been prepared without taking account of, or considering any person's objectives, financial situation, needs or circumstances. Accordingly, before acting on any of this information, the viewer should consider the appropriateness of the information having regard to their or their clients' objectives, financial situation and needs. Disclosure documents. including the IDPS Guide for HUB24 Invest, Product Disclosure Statement (PDS) for HUB24 Super, and PDS for the HUB24 Managed Portfolio Service, as well as target market determinations (TMD) which con