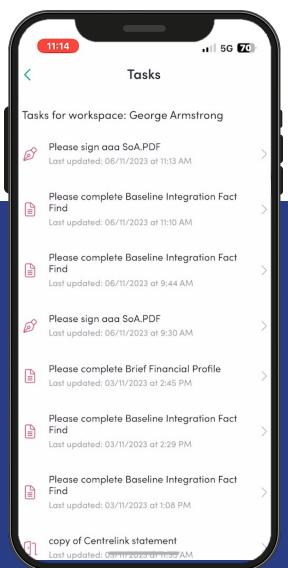

# Digitising the client experience

Myprosperity showcase

Configure

## Mobile app

Drag and drop the items on the screen below. After saving, clients will need to refresh the app on their phone to view updates.