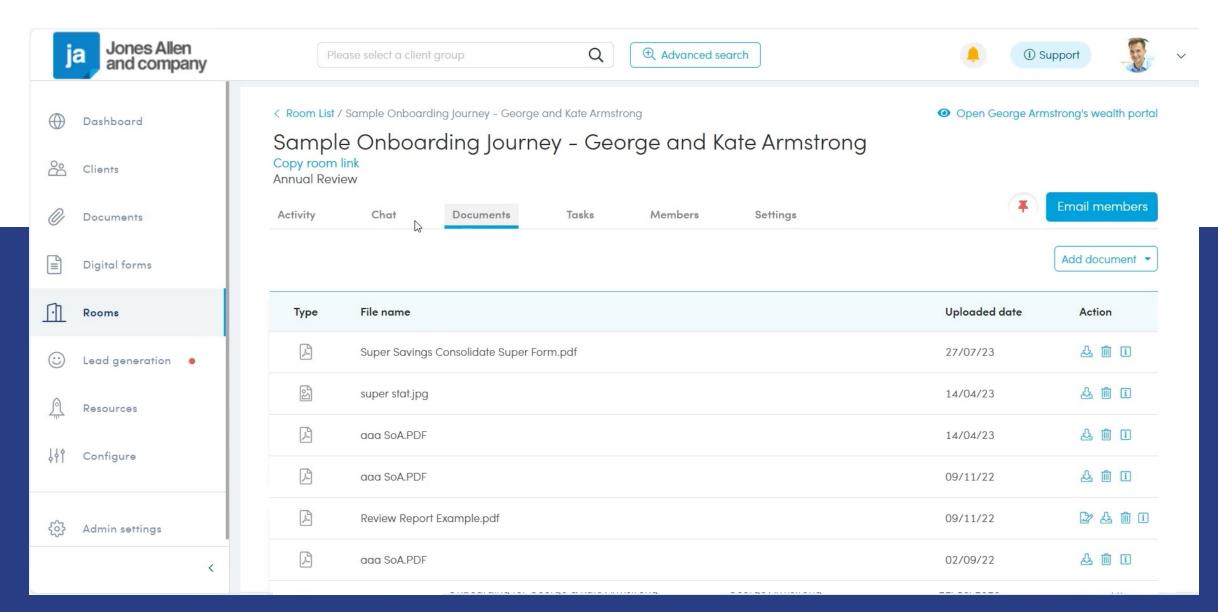

L/Advice business.



**Service your entire book** more economically and effectively with automated triaging for complex advice.



**Easily scale your advice business** and include your own products and services.



Attract new digitally-savvy clients and future-proof your business



**Expand your business**, broaden your offering and capture key referral partners.



**Engage, nurture, educate and advise clients** automatically until they need comprehensive advice.













# HUB<sup>24</sup>

# Digitising the client experience

Myprosperity showcase































Configure

## Mobile app

Drag and drop the items on the screen below. After saving, clients will need to refresh the app on their phone to view updates.

























































































# Machine Learning and Speech Analysis

## Applying our technology to increase productivity





# Important information

The information contained in this presentation is general information only and not financial product advice. It has been prepared without taking account of, or considering any person's objectives, financial situation, needs or circumstances. Accordingly, before acting on any of this information, the viewer should consider the appropriateness of the information having regard to their or their clients' objectives, financial situation and needs. Disclosure documents. including the IDPS Guide for HUB24 Invest, Product Disclosure Statement (PDS) for HUB24 Super, and PDS for the HUB24 Managed Portfolio Service, as well as target market de