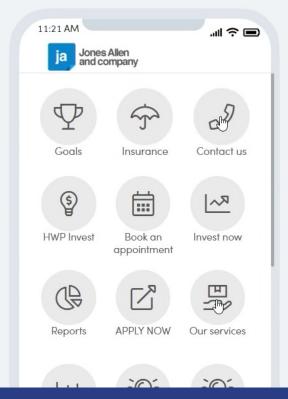

an open-platform, white-label service to any AFSL/Advice business.



**Service your entire book** more economically and effectively with automated triaging for complex advice.



**Easily scale your advice business** and include your own products and services.



Attract new digitally-savvy clients and future-proof your business



**Expand your business**, broaden your offering and capture key referral partners.



**Engage, nurture, educate and advise clients** automatically until they need comprehensive advice.













# HUB<sup>24</sup>

# Digitising the client experience

Myprosperity showcase































Configure

## Mobile app

Drag and drop the items on the screen below. After saving, clients will need to refresh the app on their phone to view updates.

























































































# Machine Learning and Speech Analysis

## Applying our technology to increase productivity





# Important information

The information contained in this presentation is general information only and not financial product advice. It has been prepared without taking account of, or considering any person's objectives, financial situation, needs or circumstances. Accordingly, before acting on any of this information, the viewer should consider the appropriateness of the information having regard to their or their clients' objectives, financial situation and needs. Disclosure documents. including the IDPS Guide for HUB24 Invest, Product Disclosure Statement (PDS) for HUB24 Super, and PDS for the HUB24 Manage