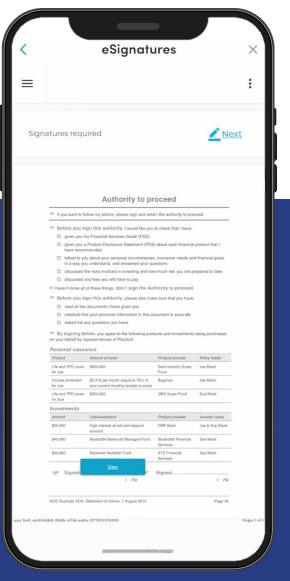

# Digitising the client experience

Myprosperity showcase

Configure

## Mobile app

Drag and drop the items on the screen below. After saving, clients will need to refresh the app on their phone to view updates.