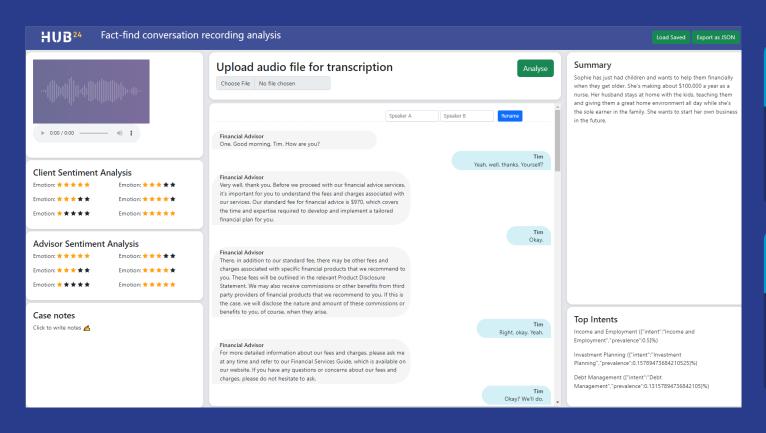

# Machine Learning and Speech Analysis

## Applying our technology to increase productivity