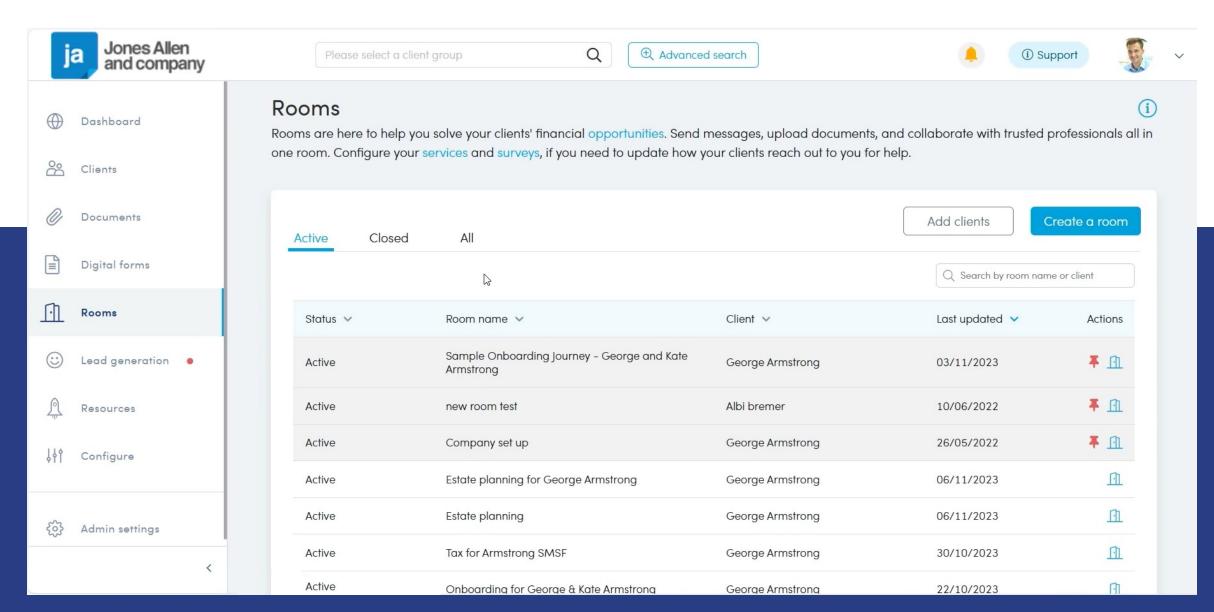

e to any AFSL/Advice business.



**Service your entire book** more economically and effectively with automated triaging for complex advice.



**Easily scale your advice business** and include your own products and services.



Attract new digitally-savvy clients and future-proof your business



**Expand your business**, broaden your offering and capture key referral partners.



**Engage, nurture, educate and advise clients** automatically until they need comprehensive advice.













# HUB<sup>24</sup>

# Digitising the client experience

Myprosperity showcase































Configure

## Mobile app

Drag and drop the items on the screen below. After saving, clients will need to refresh the app on their phone to view updates.

























































































# Machine Learning and Speech Analysis

## Applying our technology to increase productivity





# Important information

The information contained in this presentation is general information only and not financial product advice. It has been prepared without taking account of, or considering any person's objectives, financial situation, needs or circumstances. Accordingly, before acting on any of this information, the viewer should consider the appropriateness of the information having regard to their or their clients' objectives, financial situation and needs. Disclosure documents. including the IDPS Guide for HUB24 Invest, Product Disclosure Statement (PDS) for HUB24 Super, and PDS for the HUB24 Managed Portfolio Service, as well as targ