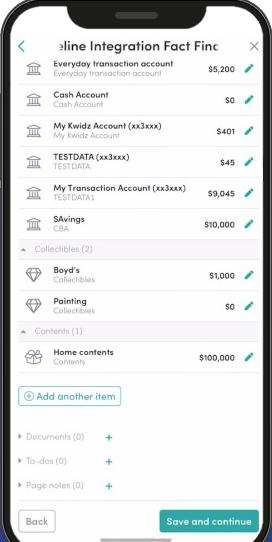

**Service your entire book** more economically and effectively with automated triaging for complex advice.



**Easily scale your advice business** and include your own products and services.



Attract new digitally-savvy clients and future-proof your business



**Expand your business**, broaden your offering and capture key referral partners.



**Engage, nurture, educate and advise clients** automatically until they need comprehensive advice.













# HUB<sup>24</sup>

# Digitising the client experience

Myprosperity showcase































Configure

## Mobile app

Drag and drop the items on the screen below. After saving, clients will need to refresh the app on their phone to view updates.

























































































# Machine Learning and Speech Analysis

## Applying our technology to increase productivity





# Important information

The information contained in this presentation is general information only and not financial product advice. It has been prepared without taking account of, or considering any person's objectives, financial situation, needs or circumstances. Accordingly, before acting on any of this information, the viewer should consider the appropriateness of the information having regard to their or their clients' objectives, financial situation and needs. Disclosure documents. including the IDPS Guide for HUB24 Invest, Product Disclosure Statement (PDS) for HUB24 Super, and PDS for the HUB24 Managed Portfolio Service, as well as target market determinations (TMD) w